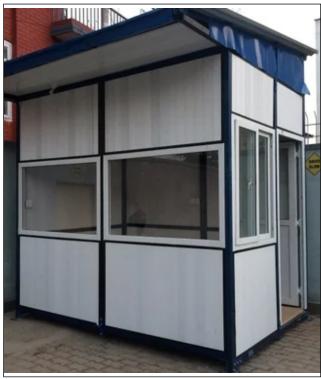

Cabin •
- Reception .
- Waiting Lounge ٠
- Conference Office •

- **Operations Office** •
- Manager's Cabin ٠
- **Meeting Room** ٠
- Sales Office .



## **PORTABLE OFFICE CABINS**







• 12x 20 x 8.5

4x 4x 8.5

• 6 x 6 x 8.5

•





### Sizes available:

- 10 x 10 x 8.5
- 15 x 10 x 8.5
- 20 x 10 x 8.5
  - 30 x 10 x 8.5 8 x 8 x 8.5
  - 40 x 10 x 8.5 12 x 6 x 8.5

### **Office Types**

- Site Office
- Portable Cabin
- Reception
- Waiting Lounge
- Conference Office

- Operations Office
- Manager's Cabin
- Meeting Room
- Sales Office



## **MODULAR BUILDING**





### **Building Type**

- Container House
- Double Decker
  Container
- Employers Cabin
- Guest Cabin
- Restaurants Container
- Interior Kitchen
- Isolation Rooms



# **TOILET CABINS**











# **SECURITY TOLL BOOTHS**











## **PORTABLE CAFE**









## **STORAGE CARGO CONTAINERS**







## **CHOOSE YOUR DESIRED FEATURES**



Canopy



Door/Window Grills



MDF Plywood



Interior Decor



#### Air Conditioning



Slider Doors/Window







GLASSWOOL



## LAYOUT DESIGN

## Site Office (40'10')



## Site Office (20'10')





## **OUT CLIENTS**



### Note

| <br> |
|------|
|      |
|      |
|      |
|      |
|      |
|      |
|      |
|      |
|      |
| <br> |
|      |
|      |
|      |
|      |
|      |
|      |
|      |



Sy No.41/1, Medahalli, Bedarahalli Hobli, Bengaluru, Bengaluru Urban, Karnataka- 560049 Mobile No. : 9606018472 , 9606018473 info@bangaloreportablecabins.com, write2bpc@gmail.com www.bangaloreportablecabins.com