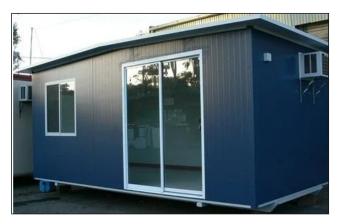

## **PORTABLE OFFICE CABINS**

### Sizes available:

- 10 x 10 x 8.5
- 15 x 10 x 8.5
- 20 x 10 x 8.5 .
  - 30 x 10 x 8.5 • 8 x 8 x 8.5

•

• 12x 20 x 8.5

4x 4x 8.5

6 x 6 x 8.5

40 x 10 x 8.5 12 x 6 x 8.5 •

#### **Office Types**

- Site Office •
- Portable Cabin •
- Reception .
- Waiting Lounge ٠
- Conference Office •

- **Operations Office** •
- Manager's Cabin ٠
- **Meeting Room** ٠
- Sales Office .