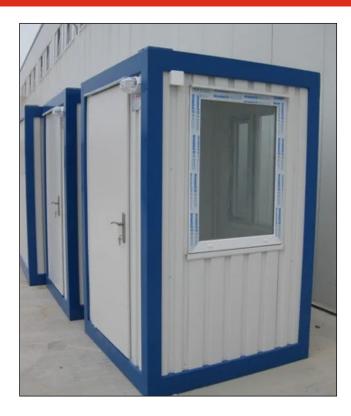

ble Cabin •
- Reception .
- Waiting Lounge ٠
- Conference Office •

- **Operations Office** •
- Manager's Cabin ٠
- **Meeting Room** ٠
- Sales Office .



## **PORTABLE OFFICE CABINS**







• 12x 20 x 8.5

4x 4x 8.5

• 6 x 6 x 8.5

•





### Sizes available:

- 10 x 10 x 8.5
- 15 x 10 x 8.5
- 20 x 10 x 8.5
  - 30 x 10 x 8.5 8 x 8 x 8.5
  - 40 x 10 x 8.5 12 x 6 x 8.5

### **Office Types**

- Site Office
- Portable Cabin
- Reception
- Waiting Lounge
- Conference Office

- Operations Office
- Manager's Cabin
- Meeting Room
- Sales Office



## **MODULAR BUILDING**





### **Building Type**

- Container House
- Double Decker
  Container
- Employers Cabin
- Guest Cabin
- Restaurants Container
- Interior Kitchen
- Isolation Rooms



# **TOILET CABINS**











# **SECURITY TOLL BOOTHS**











## **PORTABLE CAFE**









## **STORAGE CARGO CONTAINERS**







## **CHOOSE YOUR DESIRED FEATURES**



Canopy



Door/Window Grills



MDF Plywood



Interior Decor



#### Air Conditioning



Slider Doors/Window







GLASSWOOL



## LAYOUT DESIGN

## Site Office (40'10')



## Site Office (20'10')





## **OUT CLIENTS**



### Note

| <br> |
|------|
|      |
|      |
|      |
|      |
|      |
|      |
|      |
|      |
|      |
| <br> |
|      |
|      |
|      |
|      |
|      |
|      |
|      |



Sy No.41/1, Medahalli, Bedarahalli Hobli, Bengaluru, Bengaluru Urban, Karnataka- 560049 Mobile No. : 9606018472 , 9606018473 info@bangaloreportablecabins.com, write2bpc@gmail.com www.bangaloreportablecabins.com