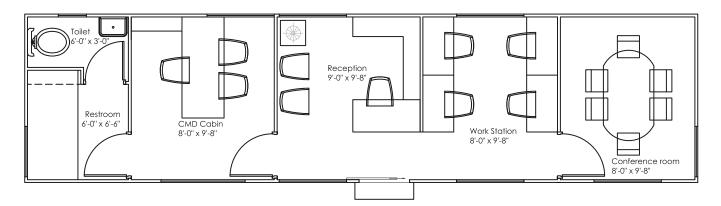

8.5
- 20 x 10 x 8.5
  - 30 x 10 x 8.5 8 x 8 x 8.5
  - 40 x 10 x 8.5 12 x 6 x 8.5

### **Office Types**

- Site Office
- Portable Cabin
- Reception
- Waiting Lounge
- Conference Office

- Operations Office
- Manager's Cabin
- Meeting Room
- Sales Office



## **MODULAR BUILDING**





### **Building Type**

- Container House
- Double Decker
  Container
- Employers Cabin
- Guest Cabin
- Restaurants Container
- Interior Kitchen
- Isolation Rooms



# **TOILET CABINS**











# **SECURITY TOLL BOOTHS**











## **PORTABLE CAFE**









## **STORAGE CARGO CONTAINERS**







## **CHOOSE YOUR DESIRED FEATURES**



Canopy



Door/Window Grills



MDF Plywood



Interior Decor



#### Air Conditioning



Slider Doors/Window







GLASSWOOL



## LAYOUT DESIGN

## Site Office (40'10')



## Site Office (20'10')





## **OUT CLIENTS**



### Note

| <br> |
|------|
|      |
|      |
|      |
|      |
|      |
|      |
|      |
|      |
|      |
| <br> |
|      |
|      |
|      |
|      |
|      |
|      |
|      |



Sy No.41/1, Medahalli, Bedarahalli Hobli, Bengaluru, Bengaluru Urban, Karnataka- 560049 Mobile No. : 9606018472 , 9606018473 info@bangaloreportablecabins.com, write2bpc@gmail.com www.bangaloreportablecabins.com