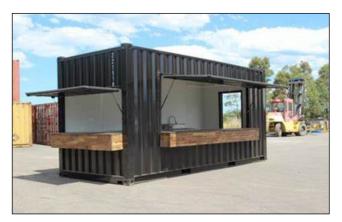

g Lounge ٠
- Conference Office •

- **Operations Office** •
- Manager's Cabin ٠
- **Meeting Room** ٠
- Sales Office .



## **PORTABLE OFFICE CABINS**







• 12x 20 x 8.5

4x 4x 8.5

• 6 x 6 x 8.5

•





### Sizes available:

- 10 x 10 x 8.5
- 15 x 10 x 8.5
- 20 x 10 x 8.5
  - 30 x 10 x 8.5 8 x 8 x 8.5
  - 40 x 10 x 8.5 12 x 6 x 8.5

### **Office Types**

- Site Office
- Portable Cabin
- Reception
- Waiting Lounge
- Conference Office

- Operations Office
- Manager's Cabin
- Meeting Room
- Sales Office



## **MODULAR BUILDING**





### **Building Type**

- Container House
- Double Decker
  Container
- Employers Cabin
- Guest Cabin
- Restaurants Container
- Interior Kitchen
- Isolation Rooms



# **TOILET CABINS**











# **SECURITY TOLL BOOTHS**











## **PORTABLE CAFE**









## **STORAGE CARGO CONTAINERS**







## **CHOOSE YOUR DESIRED FEATURES**



Canopy



Door/Window Grills



MDF Plywood



Interior Decor



#### Air Conditioning



Slider Doors/Window







GLASSWOOL



## LAYOUT DESIGN

## Site Office (40'10')



## Site Office (20'10')





## **OUT CLIENTS**



### Note

| <br> |
|------|
|      |
|      |
|      |
|      |
|      |
|      |
|      |
|      |
|      |
| <br> |
|      |
|      |
|      |
|      |
|      |
|      |
|      |



Sy No.41/1, Medahalli, Bedarahalli Hobli, Bengaluru, Bengaluru Urban, Karnataka- 560049 Mobile No. : 9606018472 , 9606018473 info@bangaloreportablecabins.com, write2bpc@gmail.com www.bangaloreportablecabins.com