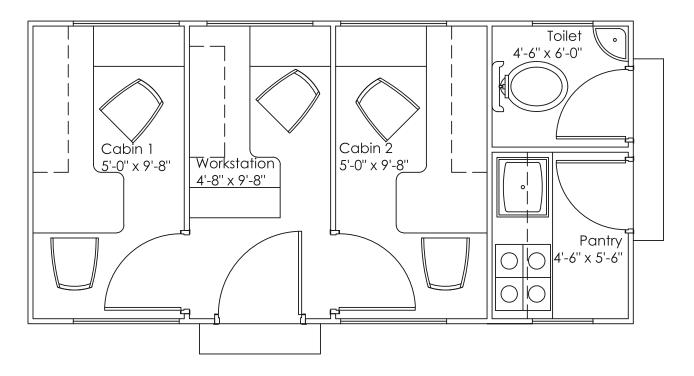

x 10 x 8.5 8 x 8 x 8.5
  - 40 x 10 x 8.5 12 x 6 x 8.5

### **Office Types**

- Site Office
- Portable Cabin
- Reception
- Waiting Lounge
- Conference Office

- Operations Office
- Manager's Cabin
- Meeting Room
- Sales Office



## **MODULAR BUILDING**





### **Building Type**

- Container House
- Double Decker
  Container
- Employers Cabin
- Guest Cabin
- Restaurants Container
- Interior Kitchen
- Isolation Rooms



# **TOILET CABINS**











# **SECURITY TOLL BOOTHS**











## **PORTABLE CAFE**









## **STORAGE CARGO CONTAINERS**







## **CHOOSE YOUR DESIRED FEATURES**



Canopy



Door/Window Grills



MDF Plywood



Interior Decor



#### Air Conditioning



Slider Doors/Window







GLASSWOOL



## LAYOUT DESIGN

## Site Office (40'10')



## Site Office (20'10')





## **OUT CLIENTS**



### Note

| <br> |
|------|
|      |
|      |
|      |
|      |
|      |
|      |
|      |
|      |
|      |
| <br> |
|      |
|      |
|      |
|      |
|      |
|      |
|      |



Sy No.41/1, Medahalli, Bedarahalli Hobli, Bengaluru, Bengaluru Urban, Karnataka- 560049 Mobile No. : 9606018472 , 9606018473 info@bangaloreportablecabins.com, write2bpc@gmail.com www.bangaloreportablecabins.com