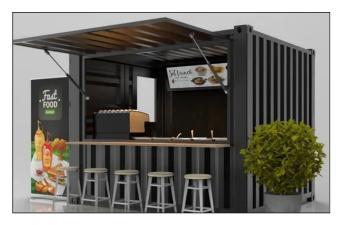

ing Lounge ٠
- Conference Office •

- **Operations Office** •
- Manager's Cabin ٠
- **Meeting Room** ٠
- Sales Office .



## **PORTABLE OFFICE CABINS**







• 12x 20 x 8.5

4x 4x 8.5

• 6 x 6 x 8.5

•





### Sizes available:

- 10 x 10 x 8.5
- 15 x 10 x 8.5
- 20 x 10 x 8.5
  - 30 x 10 x 8.5 8 x 8 x 8.5
  - 40 x 10 x 8.5 12 x 6 x 8.5

### **Office Types**

- Site Office
- Portable Cabin
- Reception
- Waiting Lounge
- Conference Office

- Operations Office
- Manager's Cabin
- Meeting Room
- Sales Office



## **MODULAR BUILDING**





### **Building Type**

- Container House
- Double Decker
  Container
- Employers Cabin
- Guest Cabin
- Restaurants Container
- Interior Kitchen
- Isolation Rooms



# **TOILET CABINS**











# **SECURITY TOLL BOOTHS**











## **PORTABLE CAFE**









## **STORAGE CARGO CONTAINERS**







## **CHOOSE YOUR DESIRED FEATURES**



Canopy



Door/Window Grills



MDF Plywood



Interior Decor



#### Air Conditioning



Slider Doors/Window







GLASSWOOL



## LAYOUT DESIGN

## Site Office (40'10')



## Site Office (20'10')





## **OUT CLIENTS**



### Note

| <br> |
|------|
|      |
|      |
|      |
|      |
|      |
|      |
|      |
|      |
|      |
| <br> |
|      |
|      |
|      |
|      |
|      |
|      |
|      |



Sy No.41/1, Medahalli, Bedarahalli Hobli, Bengaluru, Bengaluru Urban, Karnataka- 560049 Mobile No. : 9606018472 , 9606018473 info@bangaloreportablecabins.com, write2bpc@gmail.com www.bangaloreportablecabins.com