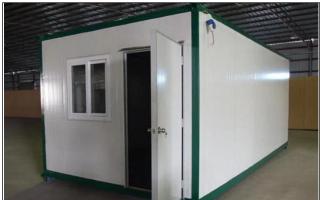

## **PORTABLE OFFICE CABINS**

• 12x 20 x 8.5

4x 4x 8.5

• 6 x 6 x 8.5

•

### Sizes available:

- 10 x 10 x 8.5
- 15 x 10 x 8.5
- 20 x 10 x 8.5
  - 30 x 10 x 8.5 8 x 8 x 8.5
  - 40 x 10 x 8.5 12 x 6 x 8.5

### **Office Types**

- Site Office
- Portable Cabin
- Reception
- Waiting Lounge
- Conference Office

- Operations Office
- Manager's Cabin
- Meeting Room
- Sales Office