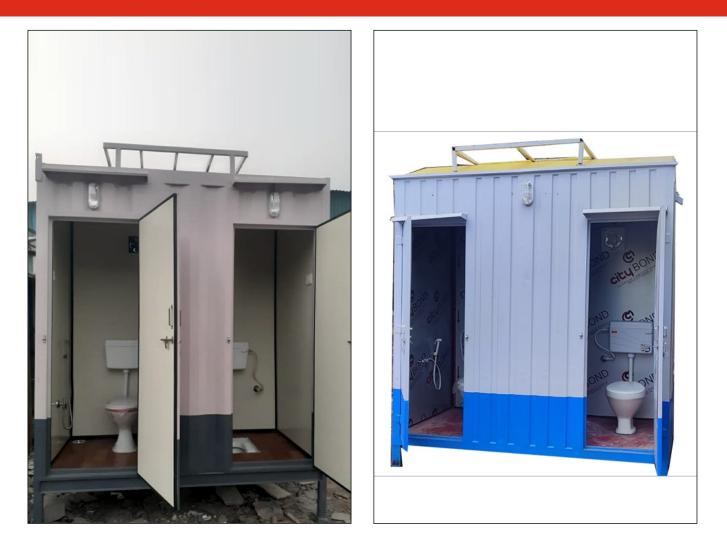

ffice Types**

- Site Office •
- Portable Cabin •
- Reception .
- Waiting Lounge ٠
- Conference Office •

- **Operations Office** •
- Manager's Cabin ٠
- **Meeting Room** ٠
- Sales Office .



## **PORTABLE OFFICE CABINS**







• 12x 20 x 8.5

4x 4x 8.5

• 6 x 6 x 8.5

•





### Sizes available:

- 10 x 10 x 8.5
- 15 x 10 x 8.5
- 20 x 10 x 8.5
  - 30 x 10 x 8.5 8 x 8 x 8.5
  - 40 x 10 x 8.5 12 x 6 x 8.5

### **Office Types**

- Site Office
- Portable Cabin
- Reception
- Waiting Lounge
- Conference Office

- Operations Office
- Manager's Cabin
- Meeting Room
- Sales Office



## **MODULAR BUILDING**





### **Building Type**

- Container House
- Double Decker
  Container
- Employers Cabin
- Guest Cabin
- Restaurants Container
- Interior Kitchen
- Isolation Rooms



# **TOILET CABINS**











# **SECURITY TOLL BOOTHS**











## **PORTABLE CAFE**









## **STORAGE CARGO CONTAINERS**







## **CHOOSE YOUR DESIRED FEATURES**



Canopy



Door/Window Grills



MDF Plywood



Interior Decor



#### Air Conditioning



Slider Doors/Window







GLASSWOOL



## LAYOUT DESIGN

## Site Office (40'10')



## Site Office (20'10')





## **OUT CLIENTS**



### Note

| <br> |
|------|
|      |
|      |
|      |
|      |
|      |
|      |
|      |
|      |
|      |
| <br> |
|      |
|      |
|      |
|      |
|      |
|      |
|      |



Sy No.41/1, Medahalli, Bedarahalli Hobli, Bengaluru, Bengaluru Urban, Karnataka- 560049 Mobile No. : 9606018472 , 9606018473 info@bangaloreportablecabins.com, write2bpc@gmail.com www.bangaloreportablecabins.com