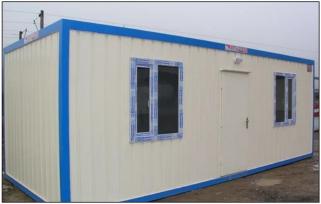

## **PORTABLE OFFICE CABINS**

### Sizes available:

- 10 x 10 x 8.5
- 15 x 10 x 8.5
- 20 x 10 x 8.5 .
  - 30 x 10 x 8.5 • 8 x 8 x 8.5

•

• 12x 20 x 8.5

4x 4x 8.5

6 x 6 x 8.5

40 x 10 x 8.5 12 x 6 x 8.5 •

#### **Office Types**

- Site Office •
- Portable Cabin •
- Reception .
- Waiting Lounge ٠
- Conference Office •

- **Operations Office** •
- Manager's Cabin ٠
- **Meeting Room** ٠
- Sales Office .