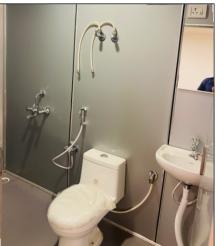

e Types**

- Site Office •
- Portable Cabin •
- Reception .
- Waiting Lounge ٠
- Conference Office •

- **Operations Office** •
- Manager's Cabin ٠
- **Meeting Room** ٠
- Sales Office .



## **PORTABLE OFFICE CABINS**







• 12x 20 x 8.5

4x 4x 8.5

• 6 x 6 x 8.5

•





### Sizes available:

- 10 x 10 x 8.5
- 15 x 10 x 8.5
- 20 x 10 x 8.5
  - 30 x 10 x 8.5 8 x 8 x 8.5
  - 40 x 10 x 8.5 12 x 6 x 8.5

### **Office Types**

- Site Office
- Portable Cabin
- Reception
- Waiting Lounge
- Conference Office

- Operations Office
- Manager's Cabin
- Meeting Room
- Sales Office



## **MODULAR BUILDING**





### **Building Type**

- Container House
- Double Decker
  Container
- Employers Cabin
- Guest Cabin
- Restaurants Container
- Interior Kitchen
- Isolation Rooms



# **TOILET CABINS**











# **SECURITY TOLL BOOTHS**











## **PORTABLE CAFE**









## **STORAGE CARGO CONTAINERS**







## **CHOOSE YOUR DESIRED FEATURES**



Canopy



Door/Window Grills



MDF Plywood



Interior Decor



#### Air Conditioning



Slider Doors/Window







GLASSWOOL



## LAYOUT DESIGN

## Site Office (40'10')



## Site Office (20'10')





## **OUT CLIENTS**



### Note

| <br> |
|------|
|      |
|      |
|      |
|      |
|      |
|      |
|      |
|      |
|      |
| <br> |
|      |
|      |
|      |
|      |
|      |
|      |
|      |



Sy No.41/1, Medahalli, Bedarahalli Hobli, Bengaluru, Bengaluru Urban, Karnataka- 560049 Mobile No. : 9606018472 , 9606018473 info@bangaloreportablecabins.com, write2bpc@gmail.com www.bangaloreportablecabins.com