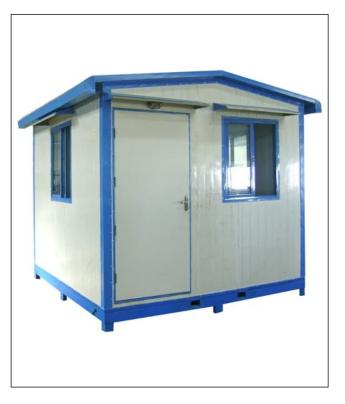

## **PORTABLE OFFICE CABINS**

## **PORTABLE OFFICE CABINS**

• 12x 20 x 8.5

4x 4x 8.5

• 6 x 6 x 8.5

•

### Sizes available:

- 10 x 10 x 8.5
- 15 x 10 x 8.5
- 20 x 10 x 8.5
  - 30 x 10 x 8.5 8 x 8 x 8.5
  - 40 x 10 x 8.5 12 x 6 x 8.5

### **Office Types**

- Site Office
- Portable Cabin
- Reception
- Waiting Lounge
- Conference Office

- Operations Office
- Manager's Cabin
- Meeting Room
- Sales Office