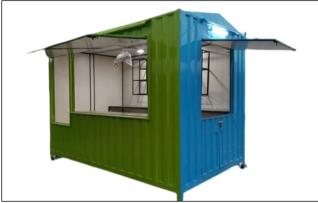

Lounge ٠
- Conference Office •

- **Operations Office** •
- Manager's Cabin ٠
- **Meeting Room** ٠
- Sales Office .



## **PORTABLE OFFICE CABINS**







• 12x 20 x 8.5

4x 4x 8.5

• 6 x 6 x 8.5

•





### Sizes available:

- 10 x 10 x 8.5
- 15 x 10 x 8.5
- 20 x 10 x 8.5
  - 30 x 10 x 8.5 8 x 8 x 8.5
  - 40 x 10 x 8.5 12 x 6 x 8.5

### **Office Types**

- Site Office
- Portable Cabin
- Reception
- Waiting Lounge
- Conference Office

- Operations Office
- Manager's Cabin
- Meeting Room
- Sales Office



## **MODULAR BUILDING**





### **Building Type**

- Container House
- Double Decker
  Container
- Employers Cabin
- Guest Cabin
- Restaurants Container
- Interior Kitchen
- Isolation Rooms



# **TOILET CABINS**











# **SECURITY TOLL BOOTHS**











## **PORTABLE CAFE**









## **STORAGE CARGO CONTAINERS**







## **CHOOSE YOUR DESIRED FEATURES**



Canopy



Door/Window Grills



MDF Plywood



Interior Decor



#### Air Conditioning



Slider Doors/Window







GLASSWOOL



## LAYOUT DESIGN

## Site Office (40'10')



## Site Office (20'10')





## **OUT CLIENTS**



### Note

| <br> |
|------|
|      |
|      |
|      |
|      |
|      |
|      |
|      |
|      |
|      |
| <br> |
|      |
|      |
|      |
|      |
|      |
|      |
|      |



Sy No.41/1, Medahalli, Bedarahalli Hobli, Bengaluru, Bengaluru Urban, Karnataka- 560049 Mobile No. : 9606018472 , 9606018473 info@bangaloreportablecabins.com, write2bpc@gmail.com www.bangaloreportablecabins.com