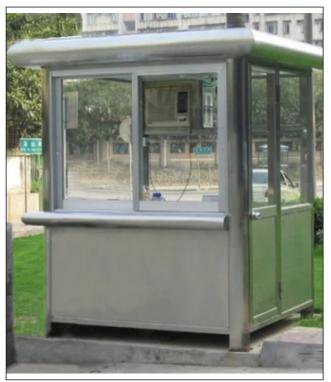

bin •
- Reception .
- Waiting Lounge ٠
- Conference Office •

- **Operations Office** •
- Manager's Cabin ٠
- **Meeting Room** ٠
- Sales Office .



## **PORTABLE OFFICE CABINS**







• 12x 20 x 8.5

4x 4x 8.5

• 6 x 6 x 8.5

•





### Sizes available:

- 10 x 10 x 8.5
- 15 x 10 x 8.5
- 20 x 10 x 8.5
  - 30 x 10 x 8.5 8 x 8 x 8.5
  - 40 x 10 x 8.5 12 x 6 x 8.5

### **Office Types**

- Site Office
- Portable Cabin
- Reception
- Waiting Lounge
- Conference Office

- Operations Office
- Manager's Cabin
- Meeting Room
- Sales Office



## **MODULAR BUILDING**





### **Building Type**

- Container House
- Double Decker
  Container
- Employers Cabin
- Guest Cabin
- Restaurants Container
- Interior Kitchen
- Isolation Rooms



# **TOILET CABINS**











# **SECURITY TOLL BOOTHS**











## **PORTABLE CAFE**









## **STORAGE CARGO CONTAINERS**







## **CHOOSE YOUR DESIRED FEATURES**



Canopy



Door/Window Grills



MDF Plywood



Interior Decor



#### Air Conditioning



Slider Doors/Window







GLASSWOOL



## LAYOUT DESIGN

## Site Office (40'10')



## Site Office (20'10')





## **OUT CLIENTS**



### Note

| <br> |
|------|
|      |
|      |
|      |
|      |
|      |
|      |
|      |
|      |
|      |
| <br> |
|      |
|      |
|      |
|      |
|      |
|      |
|      |



Sy No.41/1, Medahalli, Bedarahalli Hobli, Bengaluru, Bengaluru Urban, Karnataka- 560049 Mobile No. : 9606018472 , 9606018473 info@bangaloreportablecabins.com, write2bpc@gmail.com www.bangaloreportablecabins.com