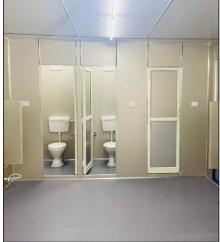

Types**

- Site Office •
- Portable Cabin •
- Reception .
- Waiting Lounge ٠
- Conference Office •

- **Operations Office** •
- Manager's Cabin ٠
- **Meeting Room** ٠
- Sales Office .



## **PORTABLE OFFICE CABINS**







• 12x 20 x 8.5

4x 4x 8.5

• 6 x 6 x 8.5

•





### Sizes available:

- 10 x 10 x 8.5
- 15 x 10 x 8.5
- 20 x 10 x 8.5
  - 30 x 10 x 8.5 8 x 8 x 8.5
  - 40 x 10 x 8.5 12 x 6 x 8.5

### **Office Types**

- Site Office
- Portable Cabin
- Reception
- Waiting Lounge
- Conference Office

- Operations Office
- Manager's Cabin
- Meeting Room
- Sales Office



## **MODULAR BUILDING**





### **Building Type**

- Container House
- Double Decker
  Container
- Employers Cabin
- Guest Cabin
- Restaurants Container
- Interior Kitchen
- Isolation Rooms



# **TOILET CABINS**











# **SECURITY TOLL BOOTHS**











## **PORTABLE CAFE**









## **STORAGE CARGO CONTAINERS**







## **CHOOSE YOUR DESIRED FEATURES**



Canopy



Door/Window Grills



MDF Plywood



Interior Decor



#### Air Conditioning



Slider Doors/Window







GLASSWOOL



## LAYOUT DESIGN

## Site Office (40'10')



## Site Office (20'10')





## **OUT CLIENTS**



### Note

| <br> |
|------|
|      |
|      |
|      |
|      |
|      |
|      |
|      |
|      |
|      |
| <br> |
|      |
|      |
|      |
|      |
|      |
|      |
|      |



Sy No.41/1, Medahalli, Bedarahalli Hobli, Bengaluru, Bengaluru Urban, Karnataka- 560049 Mobile No. : 9606018472 , 9606018473 info@bangaloreportablecabins.com, write2bpc@gmail.com www.bangaloreportablecabins.com