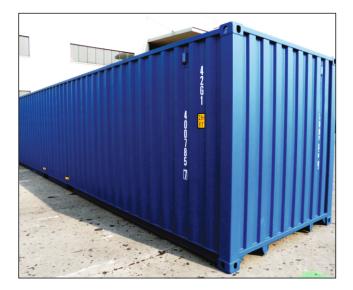

perations Office** •
- Manager's Cabin ٠
- **Meeting Room** ٠
- Sales Office .



## **PORTABLE OFFICE CABINS**







• 12x 20 x 8.5

4x 4x 8.5

• 6 x 6 x 8.5

•





### Sizes available:

- 10 x 10 x 8.5
- 15 x 10 x 8.5
- 20 x 10 x 8.5
  - 30 x 10 x 8.5 8 x 8 x 8.5
  - 40 x 10 x 8.5 12 x 6 x 8.5

### **Office Types**

- Site Office
- Portable Cabin
- Reception
- Waiting Lounge
- Conference Office

- Operations Office
- Manager's Cabin
- Meeting Room
- Sales Office



## **MODULAR BUILDING**





### **Building Type**

- Container House
- Double Decker
  Container
- Employers Cabin
- Guest Cabin
- Restaurants Container
- Interior Kitchen
- Isolation Rooms



# **TOILET CABINS**











# **SECURITY TOLL BOOTHS**











## **PORTABLE CAFE**









## **STORAGE CARGO CONTAINERS**







## **CHOOSE YOUR DESIRED FEATURES**



Canopy



Door/Window Grills



MDF Plywood



Interior Decor



#### Air Conditioning



Slider Doors/Window







GLASSWOOL



## LAYOUT DESIGN

## Site Office (40'10')



## Site Office (20'10')





## **OUT CLIENTS**



### Note

| <br> |
|------|
|      |
|      |
|      |
|      |
|      |
|      |
|      |
|      |
|      |
| <br> |
|      |
|      |
|      |
|      |
|      |
|      |
|      |



Sy No.41/1, Medahalli, Bedarahalli Hobli, Bengaluru, Bengaluru Urban, Karnataka- 560049 Mobile No. : 9606018472 , 9606018473 info@bangaloreportablecabins.com, write2bpc@gmail.com www.bangaloreportablecabins.com